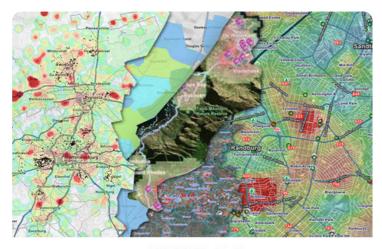

With the powerful simplicity of AfriGIS GISlike information is visually displayed on a map making it easy to view sales patterns, analyse competitor activities and identify customer trends.

AfriGIS GISlike Map Types

Through the use of AfriGIS GISlike potential franchise owners can do a lot of research before putting up shop, for example learning about the average income of the neighbourhood he plans to establish his business in, the traffic flowing past his shop, the number of other businesses in the area, and even the crime rate in the region.

### Therefore you can

view and analyse your customer data on a map and then adjust or modify your trade areas or maintenance and sales strategies in context of Census and other AfriGIS datasets.

Live Traffic