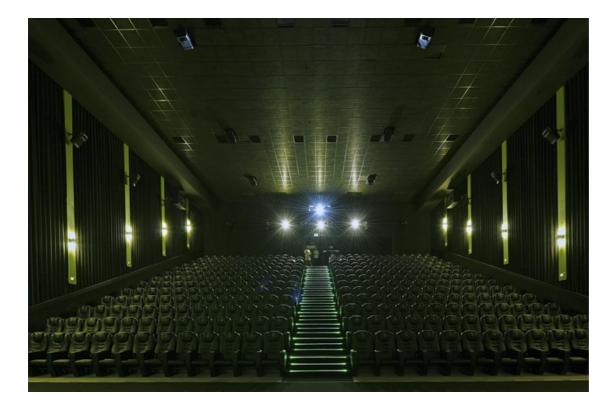

Nu Metro Xtreme is one of Nu Metro's top-tier cinema brands, along with their multi-sensory 4DX and luxurious VIP-theatres. Xtreme theatres present moviegoers with clear and bright images on extra-large screens as well as 360° sound.

The new Xtreme cinema scheduled to open at Nu Metro Emperors Palace will boast a premium large format-screen that's almost three storeys-high, one of the largest curved, silver cinema screens in South Africa. It will also feature a Barco phosphoric laser projector - delivering 4K Ultra HD visuals with a colour spectrum of around 70 trillion colours. Emperors Palace's new Xtreme cinema will also have the largest Dolby ATMOS immersive audio system installed in Southern Africa.

The JBL speakers installed for Xtreme at Nu Metro Emperors Palace are tailormade for large format-cinemas with powerful digital amplifiers delivering the sound of over 75kW. It functions above-spec and booms enhanced audio-power paired with very large cinema screens to inspire awe and 4K UHD laser projection.