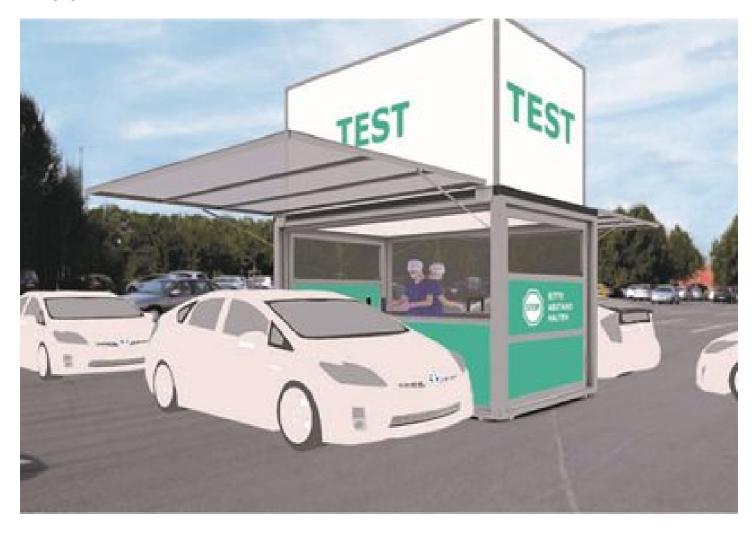

Scan Display's Modulbox is a mobile activation unit that can be moved easily between locations by a delivery vehicle and set up in a parking lot or similar environment within the hour. The Modulbox can be used indoors and outdoors and is the perfect solution for establishing temporary testing stations.