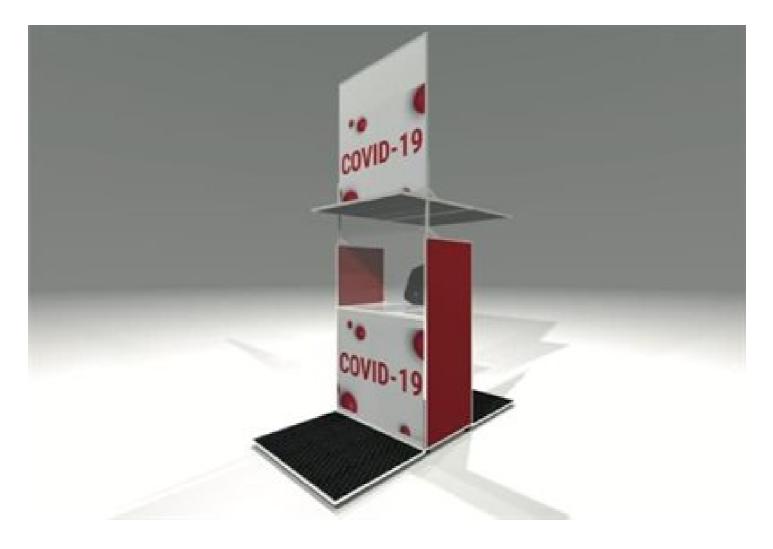

Scan Display's Modulbox is a mobile activation unit that can be moved easily between locations by a delivery vehicle and set up in a parking lot or similar environment within the hour. The Modulbox can be used indoors and outdoors and is the perfect solution for establishing temporary testing stations.