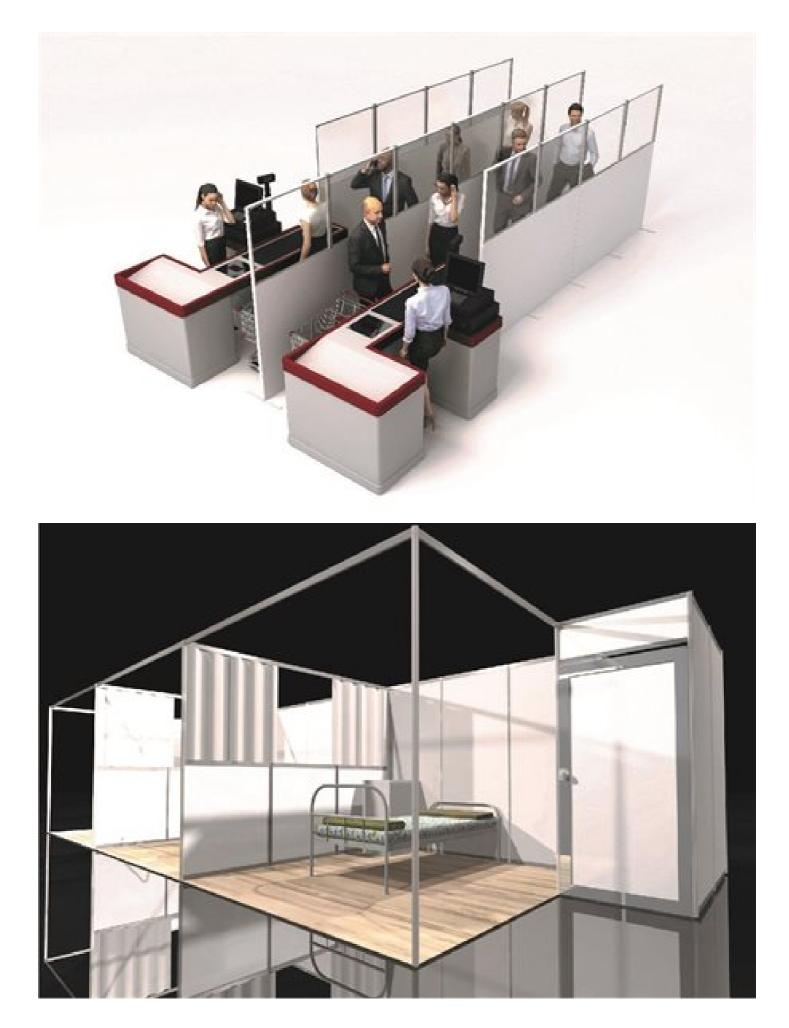

Scan Display's shell scheme has been used over the years to create infrastructure at local shows including Professional Beauty, Investec Cape Town Art Fair, We are Africa and Investing in African Mining Indaba. This shell scheme can now be used to create partitioning for temporary hospitals, and Scan Display's team of electricians can provide the electrical requirements at these facilities.