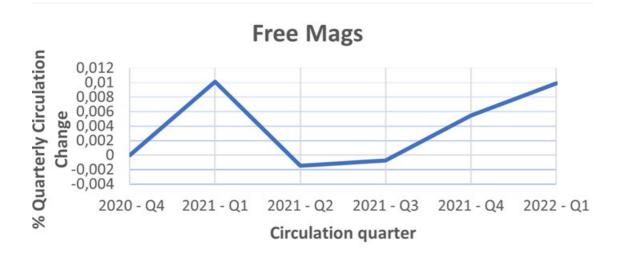

Accountancy SA changed from Custom Print & Digital to Custom Digital only, and Spotong changed from Business Digital only to Business Print & Digital.

In the rest of the categories, Free magazines are stable with a slight increase of 907 copies from Q4 2021, while